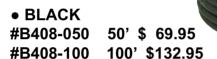

#### 6.000 PSI - 2 WIRE

• BLACK #B608-050 50' \$ 79.95 #B608-100 100' \$142.95

• GREY (Non-Marking) #G608-050 50' \$ 84.95 #G608-100 100' \$147.95

• Blue #BL608-050 50' \$ 84.95 #BL608-100 100' \$147.95

**NOTE: NON-MARKING HOSE** - Contrary to what some may advertise there is only one color hose in the industry that is a 'true' non-marking hose and that is grey.