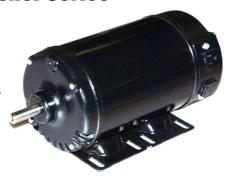

## WINCO GENERATOR Pressure Washer Series

- 2,000 kW
- 2-Bearing
- Industrial Series
- 5/8" Shaft

#1434 \$549.95

Thousands of nozzles, guns, unloaders, injectors, hose and 'stuff' you have never even heard of at www.envirospec.com