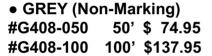

#### 6.000 PSI - 2 WIRE

• BLACK #B608-050 50' \$ 79.95 #B608-100 100' \$142.95

• GREY (Non-Marking) #G608-050 50' \$ 84.95 #G608-100 100' \$147.95

• Blue #BL608-050 50' \$ 84.95 #BL608-100 100' \$147.95

**NOTE: NON-MARKING HOSE** - Contrary to what some may advertise there is only one color hose in the industry that is a 'true' non-marking hose and that is grey.